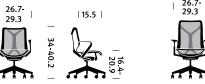

# Family

Work Chair Stool

The following information applies only to Cosm work chairs.

Overview

Maximum User Weight 350 lb/159 kg Population Range 5<sup>th</sup>-95<sup>th</sup> Percentile

Seat Height

Chairs 16 2/5"-20 9/10"\* Stool 22 4/5"-32 1/2"\*

\*range may vary depending on cylinder height