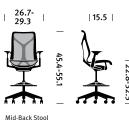

# Family

Work Chair Stool

The following information applies only to Cosm work chairs.

Overview

Maximum User Weight 350 lb/159 kg Population Range 5<sup>th</sup>-95<sup>th</sup> Percentile

Seat Height

Chairs 16 2/5"-20 9/10"\* Stool 22 4/5"-32 1/2"\*

\*range may vary depending on cylinder height

#### **Back Options**

Low-Back Mid-Back High-Back