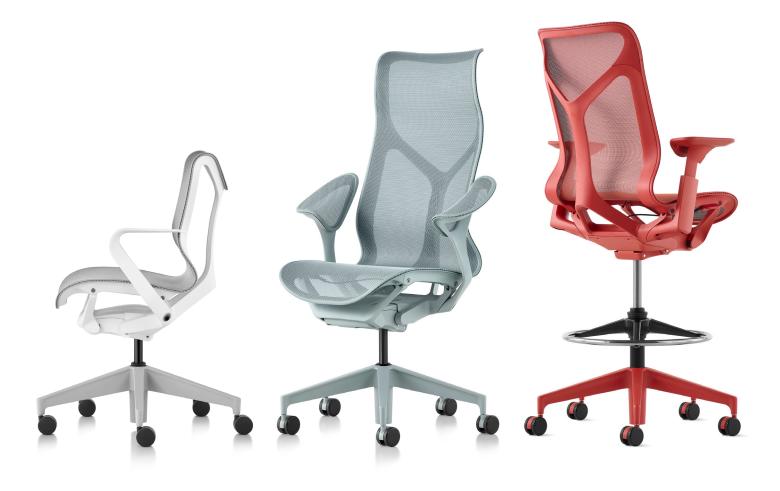

# **Cosm® Chairs**

Sit in Cosm, and you just might forget you're sitting in a chair at all. Its sophisticated ergonomic design instantly responds to your body, movement, and posture to provide natural balance and total support. No matter who sat in the chair before you, how long you'll be in it, or what you'll be doing, Cosm gives you a new experience of comfort—anywhere you work.

## Designer

Studio 7.5

#### Benefits

- A personalized ergonomic experience
- Instant comfort, whether you're 6'3 or 5'
- Three back heights and the option to specify the chair in dipped-in-color allow Cosm to find a home anywhere

#### Warranty

12-year, 3-shift

hermanmiller.com/cosm



# Cosm<sup>®</sup> Chair

# **Key Features**



#### 1. Auto-Harmonic Tilt

The tilt instantly and automatically provides balanced support and movement, depending on your body and posture.

#### 2. Intercept Suspension

Breathable and temperature-neutral, the continuous form of this elastomeric suspension eliminates the gap between the seat and back, conforming to each person's body to provide dynamic spinal support.

#### 3. Flexible Frame

The thin but strong frame feels nearly non-existent and offers support while flexing so you can comfortably move your upper body.

#### 4. Dipped-in-Color

Cosm is available in one hue from top to bottom to further cement the unity of the design and the sculptural quality of the chair.

#### Leaf Arms

Leaf Arms provide a large, comfortable resting p