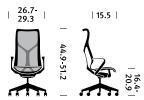

# Family

Work Chair Stool

The following information applies only to Cosm work chairs.

Overview

Maximum User Weight 350 lb/159 kg Population Range 5<sup>th</sup>-95<sup>th</sup> Percentile

Seat Height

Chairs 16 2/5"-20 9/10"\* Stool 22 4/5"-32 1/2"\*

\*range may vary depending on cylinder height