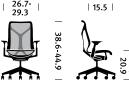

# Family

Work Chair Stool

The following information applies only to Cosm work chairs.

Overview

Maximum User Weight 350 lb/159 kg Population Range 5<sup>th</sup>-95<sup>th</sup> Percentile

Seat Height

Chairs 16 2/5"-20 9/10"\* Stool 22 4/5"-32 1/2"\*

\*range may vary depending on cylinder height