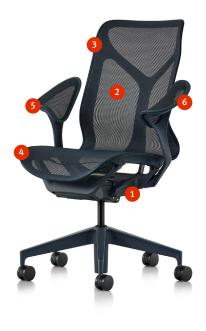

# **Key Features**

#### 1. Auto-Harmonic Tilt

The tilt instantly and automatically provides balanced support and movement, depending on your body and posture.

#### 2. Intercept Suspension

Breathable and temperature-neutral, the continuous form of this elastomeric suspension eliminates the gap between the seat and back, conforming to each person's body to provide dynamic spinal support.

#### 3. Flexible Frame

The thin but strong frame feels nearly non-existent and offers support while flexing so you can comfortably move your upper body.

#### 4. Dipped-in-Color

Cosm is available in one hue from top to bottom to further cement the unity of the design and the sculptural quality of the chair.

#### Leaf Arms

Leaf Arms provide a large, comfortable resting place for your elbows.

#### 6. Additional Arm Options

Cosm is also available with height-adjustable arms, fixed arm, or without arms.