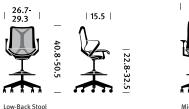

# Family

Work Chair Stool

The following information applies only to Cosm work chairs.

Overview

Maximum User Weight 350 lb/159 kg Population Range 5<sup>th</sup>-95<sup>th</sup> Percentile

Seat Height

Chairs 16 2/5"-20 9/10"\* Stool 22 4/5"-32 1/2"\*

\*range may vary depending on cylinder height

#### **Back Options**

Low-Back Mid-Back High-Back